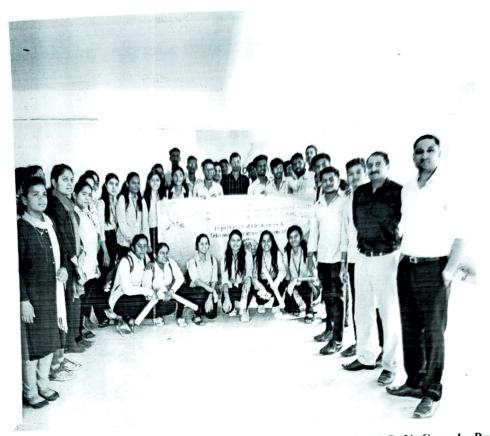

# **EVENT REPORT**

| 1 | Name of the Event       | FACE Counseling.     |
|---|-------------------------|----------------------|
| 2 | Day & Date of the Event | 07/09/2018.          |
| 3 | Time of the Event       | 01:30 PM to 03:30 PM |
| 4 | Venue of the Event      | JSPM's BSIOTR.       |

# 5 Description:

Focus Academy of Career Enhancement (FACE) conducted Session at JSPM's BSIOTR. FACE conducted a session on Counseling Session for FACE Training for BE students. 41 students attended the Session.

(a)Introduction, Theme & Significance

- a) Introduction: Session on Trainings was conducted by FACE for students. This program was aimed at improving students' job opportunities and increases their employability opportunities by giving them the idea of real market scenarios and opportunities in their field of study.
- b) Theme: To introduce BE students to FACE training.
- c) Significance: The main purpose behind organizing this event was to motivate and create awareness of students about the current market situations and trends. T&P Department routinely organizes trainings and sessions for BE students and helps them in developing their skills.