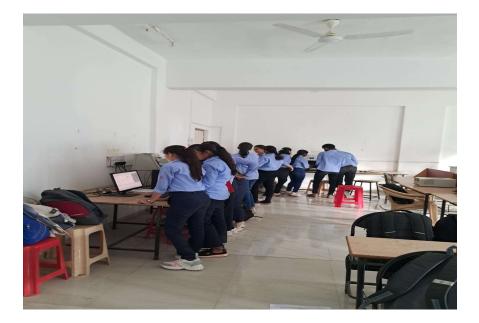

# **EVENT REPORT**

| 1 | Name of the Event       | FACE Counseling.     |
|---|-------------------------|----------------------|
| 2 | Day & Date of the Event | 07/09/2018.          |
| 3 | Time of the Event       | 01:30 PM to 03:30 PM |
| 4 | Venue of the Event      | JSPM's BSIOTR.       |

# 5 Description:

Focus Academy of Career Enhancement (FACE) conducted Session at JSPM's BSIOTR. FACE conducted a session on Counseling Session for FACE Training for BE students. 41 students attended the Session.

(a)Introduction, Theme & Significance

- a) Introduction: Session on Trainings was conducted by FACE for students. This program was aimed at improving students' job opportunities and increases their employability opportunities by giving them the idea of real market scenarios and opportunities in their field of study.
- b) Theme: To introduce BE students to FACE training.
- c) Significance: The main purpose behind organizing this event was to motivate and create awareness of students about the current market situations and trends. T&P Department routinely organizes trainings and sessions for BE students and helps them in developing their skills.