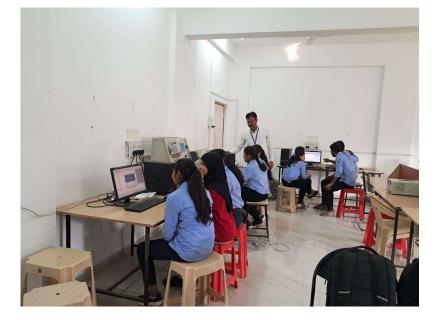

# **EVENT REPORT**

| 1 | Name of the Event       | FACE Counseling.     |
|---|-------------------------|----------------------|
| 2 | Day & Date of the Event | 07/09/2018.          |
| 3 | Time of the Event       | 01:30 PM to 03:30 PM |
| 4 | Venue of the Event      | JSPM's BSIOTR.       |

# 5 Description:

Focus Academy of Career Enhancement (FACE) conducted Session at JSPM's BSIOTR. FACE conducted a session on Counseling Session for FACE Training for BE students. 41 students attended the Session.

(a)Introduction, Theme & Significance

- a) Introduction: Session on Trainings was conducted by FACE for students. This program was aimed at improving students' job opportunities and increases their employability opportunities by giving them the idea of real market scenarios and opportunities in their field of study.
- b) Theme: To introduce BE students to FACE training.
- c) Significance: The main purpose behind organizing this event was to motivate and create awareness of students about the current market situations and trends. T&P Department routinely organizes trainings and sessions for BE students and helps them in developing their skills.