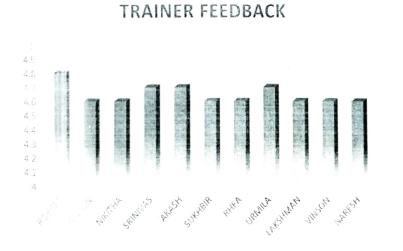

# **EVENT REPORT**

| 1 | Name of the Event       | FACE Counseling.     |
|---|-------------------------|----------------------|
| 2 | Day & Date of the Event | 07/09/2018.          |
| 3 | Time of the Event       | 01:30 PM to 03:30 PM |
| 4 | Venue of the Event      | JSPM's BSIOTR.       |

# 5 Description:

Focus Academy of Career Enhancement (FACE) conducted Session at JSPM's BSIOTR. FACE conducted a session on Counseling Session for FACE Training for BE students. 41 students attended the Session.

(a)Introduction, Theme & Significance

- a) Introduction: Session on Trainings was conducted by FACE for students. This program was aimed at improving students' job opportunities and increases their employability opportunities by giving them the idea of real market scenarios and opportunities in their field of study.
- b) Theme: To introduce BE students to FACE training.
- c) Significance: The main purpose behind organizing this event was to motivate and create awareness of students about the current market situations and trends. T&P Department routinely organizes trainings and sessions for BE students and helps them in developing their skills.

# **Department of Training & Placement**

(b) Activity, Training Conduct, Faculty Response, Student Response

- a) Activity: Session was conducted by FACE for BE students. This program was aimed at improving students' job opportunities and increases their employability opportunities by enhancing their skills. The session was on Training Counseling and Guidance for FACE Training.
- b) Faculty Response: BSIOTR faculties felt the need of improving students' Training Guidance about FACE Training. Majority faculties asked for specialized sessions exclusively for BSIOTR students. Students from JSPM BSIOTR attended the session.
- c) Students Response: Students showed positive response for the Session.
   41 students from JSPM's BSIOTR attended the session.