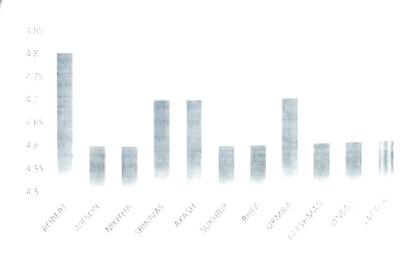

# **EVENT REPORT**

| 1 | Name of the Event       | FACE Counseling.     |
|---|-------------------------|----------------------|
| 2 | Day & Date of the Event | 07/09/2018.          |
| 3 | Time of the Event       | 01:30 PM to 03:30 PM |
| 4 | Venue of the Event      | JSPM's BSIOTR.       |

# 5 Description:

Focus Academy of Career Enhancement (FACE) conducted Session at JSPM's BSIOTR. FACE conducted a session on Counseling Session for FACE Training for BE students. 41 students attended the Session.

(a)Introduction, Theme & Significance

- a) Introduction: Session on Trainings was conducted by FACE for students. This program was aimed at improving students' job opportunities and increases their employability opportunities by giving them the idea of real market scenarios and opportunities in their field of study.
- b) Theme: To introduce BE students to FACE training.
- c) Significance: The main purpose behind organizing this event was to motivate and create awareness of students about the current market situations and trends. T&P Department routinely organizes trainings and sessions for BE students and helps them in developing their skills.

# **Department of Training & Placement**

(b) Activity, Training Conduct, Faculty Response, Student Response

- a) Activity: Session was conducted by FACE for BE students. This program was aimed at improving students' job opportunities and increases their employability opportunities by enhancing their skills. The session was on Training Counseling and Guidance for FACE Training.
- b) Faculty Response: BSIOTR faculties felt the need of improving students' Training Guidance about FACE Training. Majority faculties asked for specialized sessions exclusively for BSIOTR students. Students from JSPM BSIOTR attended the session.
- c) Students Response: Students showed positive response for the Session.
   41 students from JSPM's BSIOTR attended the session.