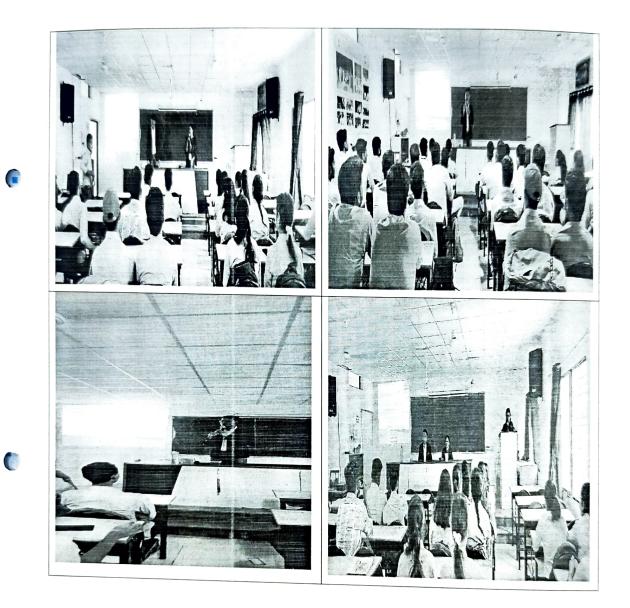

# **EVENT REPORT**

| 1 | Name of the Event       | FACE Counseling.     |
|---|-------------------------|----------------------|
| 2 | Day & Date of the Event | 07/09/2018.          |
| 3 | Time of the Event       | 01:30 PM to 03:30 PM |
| 4 | Venue of the Event      | JSPM's BSIOTR.       |

# 5 Description:

Focus Academy of Career Enhancement (FACE) conducted Session at JSPM's BSIOTR. FACE conducted a session on Counseling Session for FACE Training for BE students. 41 students attended the Session.

(a)Introduction, Theme & Significance

- a) Introduction: Session on Trainings was conducted by FACE for students. This program was aimed at improving students' job opportunities and increases their employability opportunities by giving them the idea of real market scenarios and opportunities in their field of study.
- b) Theme: To introduce BE students to FACE training.
- c) Significance: The main purpose behind organizing this event was to motivate and create awareness of students about the current market situations and trends. T&P Department routinely organizes trainings and sessions for BE students and helps them in developing their skills.

# **Department of Training & Placement**

(b) Activity, Training Conduct, Faculty Response, Student Response

- a) Activity: Session was conducted by FACE for BE students. This program was aimed at improving students' job opportunities and increases their employability opportunities by enhancing their skills. The session was on Training Counseling and Guidance for FACE Training.
- b) Faculty Response: BSIOTR faculties felt the need of improving students' Training Guidance about FACE Training. Majority faculties asked for specialized sessions exclusively for BSIOTR students. Students from JSPM BSIOTR attended the session.
- c) Students Response: Students showed positive response for the Session.
   41 students from JSPM's BSIOTR attended the session.