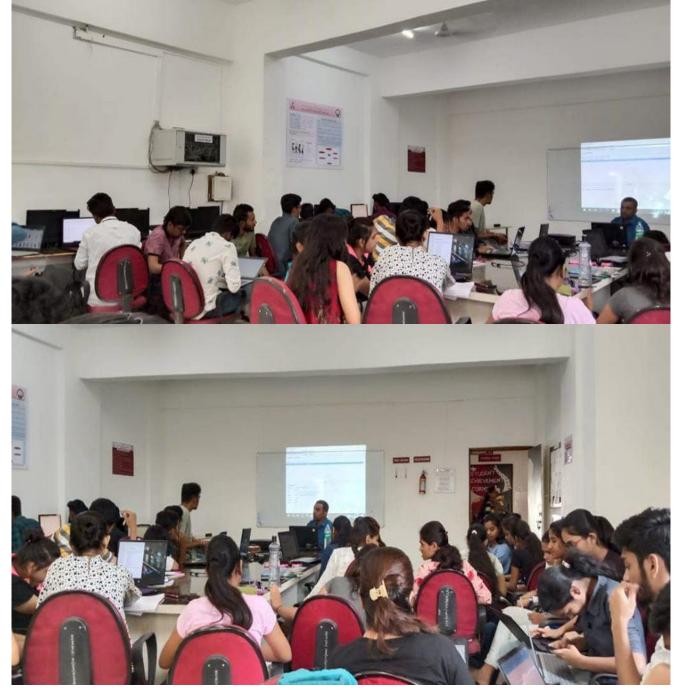

# 5 Description:

Focus Academy of Career Enhancement (FACE) conducted Session at JSPM's BSIOTR. FACE conducted a session on Counseling Session for FACE Training for BE students. 41 students attended the Session.

(a)Introduction, Theme & Significance

- a) Introduction: Session on Trainings was conducted by FACE for students. This program was aimed at improving students' job opportunities and increases their employability opportunities by giving them the idea of real market scenarios and opportunities in their field of study.
- b) Theme: To introduce BE students to FACE training.
- c) Significance: The main purpose behind organizing this event was to motivate and create awareness of students about the current market situations and trends. T&P Department routinely organizes trainings and sessions for BE students and helps them in developing their skills.

# **Department of Training & Placement**

(b) Activity, Training Conduct, Faculty Response, Student Response

- a) Activity: Session was conducted by FACE for BE students. This program was aimed at improving students' job opportunities and increases their employability opportunities by enhancing their skills. The session was on Training Counseling and Guidance for FACE Training.
- b) Faculty Response: BSIOTR faculties felt the need of improving students' Training Guidance about FACE Training. Majority faculties asked for specialized sessions exclusively for BSIOTR students. Students from JSPM BSIOTR attended the session.
- c) Students Response: Students showed positive response for the Session.
   41 students from JSPM's BSIOTR attended the session.