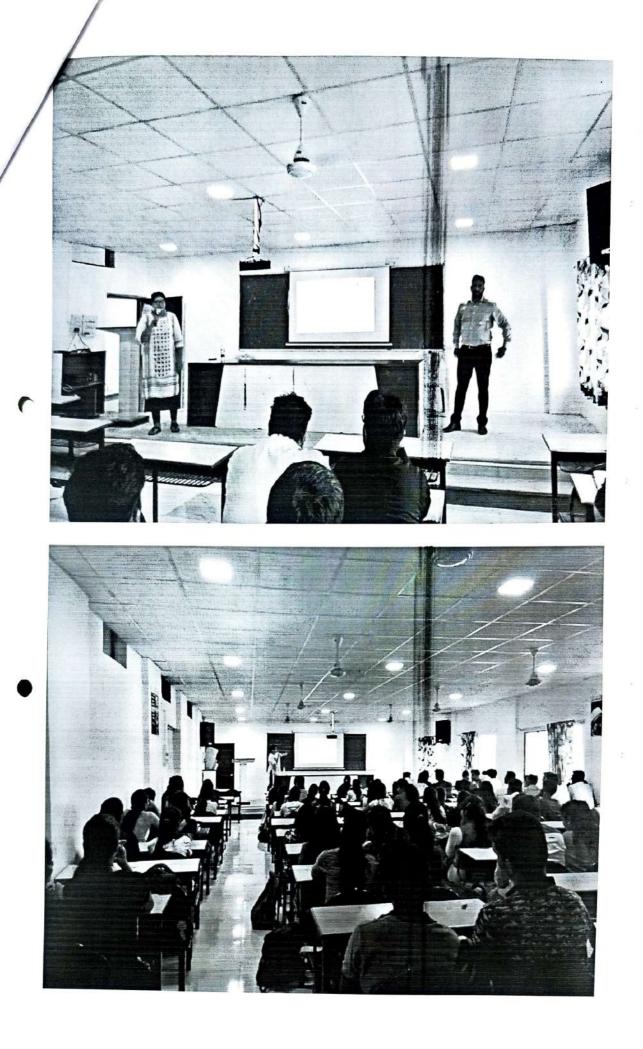

# **EVENT REPORT**

| 1 | Name of the Event       | FACE Counseling.     |
|---|-------------------------|----------------------|
| 2 | Day & Date of the Event | 07/09/2018.          |
| 3 | Time of the Event       | 01:30 PM to 03:30 PM |
| 4 | Venue of the Event      | JSPM's BSIOTR.       |

# 5 Description:

Focus Academy of Career Enhancement (FACE) conducted Session at JSPM's BSIOTR. FACE conducted a session on Counseling Session for FACE Training for BE students. 41 students attended the Session.

(a)Introduction, Theme & Significance

- a) Introduction: Session on Trainings was conducted by FACE for students. This program was aimed at improving students' job opportunities and increases their employability opportunities by giving them the idea of real market scenarios and opportunities in their field of study.
- b) Theme: To introduce BE students to FACE training.
- c) Significance: The main purpose behind organizing this event was to motivate and create awareness of students about the current market situations and trends. T&P Department routinely organizes trainings and sessions for BE students and helps them in developing their skills.