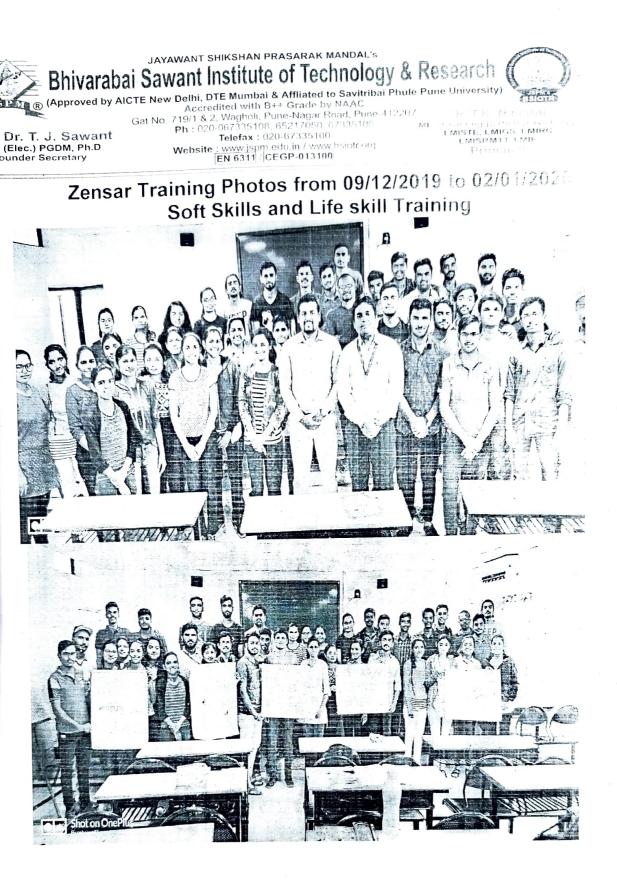

ructure and maintain and environment of high brademic excellence research and entropy to serve the structure and maintain and environment of high brademic excellence research and entropy to serve the serve the serve the serve to serve to serve the serve to serve to serve to serve the serve to serve to serve to serve to serve to serve the serve to serve the serve to s



## Soft Skills and Life skill Training





Vision: • "To Satisfy the aspirations of youth force, who want to lead the nation towards prosperity through techno-economic development." Mission:- "To provide, nurture and maintain an environment of high academic excellence, research and entrepreneurship for all aspiring. Students, which will prepare them to face global challenges maintaining high ethical and moral standards."





Vision: - "To Satisfy the aspirations of youth force, who want to lead the nation towards prospenty the angle (other constraints) of the Mission: - "To provide, nurture and maintain an environment of high adademic excellence, research used entrepretocolds, for others in which will prepare them to face global challenges maintaining high ethical built monit stock pro-

|                          |                    |                               | Training Pr           | ogram Trac                 | ker                | a the fail is                              | (                                    |
|--------------------------|--------------------|-------------------------------|-----------------------|----------------------------|--------------------|-------------------------------