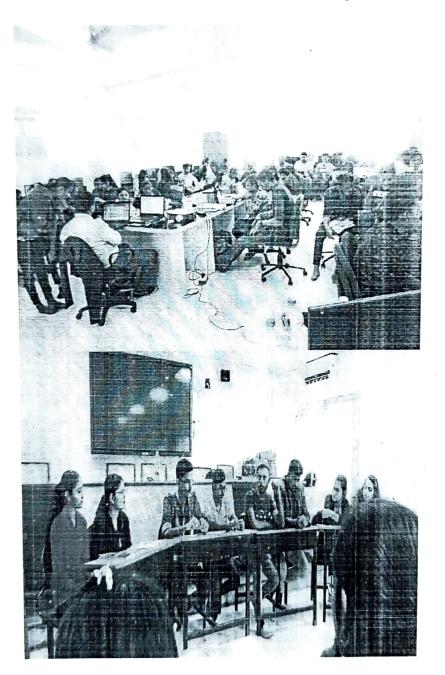

# **EVENT REPORT**

| 1 | Name of the Event       | FACE Counseling.     |
|---|-------------------------|----------------------|
| 2 | Day & Date of the Event | 07/09/2018.          |
| 3 | Time of the Event       | 01:30 PM to 03:30 PM |
| 4 | Venue of the Event      | JSPM's BSIOTR.       |

# 5 Description:

Focus Academy of Career Enhancement (FACE) conducted Session at JSPM's BSIOTR. FACE conducted a session on Counseling Session for FACE Training for BE students. 41 students attended the Session.

(a)Introduction, Theme & Significance

- a) Introduction: Session on Trainings was conducted by FACE for students. This program was aimed at improving students' job opportunities and increases their employability opportunities by giving them the idea of real market scenarios and opportunities in their field of study.
- b) Theme: To introduce BE students to FACE training.
- c) Significance: The main purpose behind organizing this event was to motivate and create awareness of students about the current market situations and trends. T&P Department routinely organizes trainings and sessions for BE students and helps them in developing their skills.

# **Department of Training & Placement**

(b) Activity, Training Conduct, Faculty Response, Student Response

- a) Activity: Session was conducted by FACE for BE students. This program was aimed at improving students' job opportunities and increases their employability opportunities by enhancing their skills. The session was on Training Counseling and Guidance for FACE Training.
- b) Faculty Response: BSIOTR faculties felt the need of improving students' Training Guidance about FACE Training. Majority faculties asked for specialized sessions exclusively for BSIOTR students. Students from JSPM BSIOTR attended the session.
- c) Students Response: Students showed positive response for the Session.
   41 students from JSPM's BSIOTR attended the session.