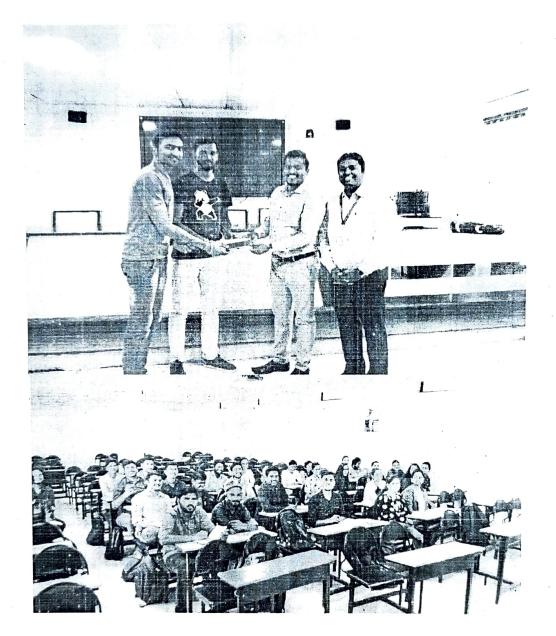

# **EVENT REPORT**

| 1 | Name of the Event       | FACE Counseling.     |
|---|-------------------------|----------------------|
| 2 | Day & Date of the Event | 07/09/2018.          |
| 3 | Time of the Event       | 01:30 PM to 03:30 PM |
| 4 | Venue of the Event      | JSPM's BSIOTR.       |

# 5 Description:

Focus Academy of Career Enhancement (FACE) conducted Session at JSPM's BSIOTR. FACE conducted a session on Counseling Session for FACE Training for BE students. 41 students attended the Session.

(a)Introduction, Theme & Significance

- a) Introduction: Session on Trainings was conducted by FACE for students. This program was aimed at improving students' job opportunities and increases their employability opportunities by giving them the idea of real market scenarios and opportunities in their field of study.
- b) Theme: To introduce BE students to FACE training.
- c) Significance: The main purpose behind organizing this event was to motivate and create awareness of students about the current market situations and trends. T&P Department routinely organizes trainings and sessions for BE students and helps them in developing their skills.

# **Department of Training & Placement**

(b) Activity, Training Conduct, Faculty Response, Student Response

- a) Activity: Session was conducted by FACE for BE students. This program was aimed at improving students' job opportunities and increases their employability opportunities by enhancing their skills. The session was on Training Counseling and Guidance for FACE Training.
- b) Faculty Response: BSIOTR faculties felt the need of improving students' Training Guidance about FACE Training. Majority faculties asked for specialized sessions exclusively for BSIOTR students. Students from JSPM BSIOTR attended the session.
- c) Students Response: Students showed positive response for the Session.
   41 students from JSPM's BSIOTR attended the session.