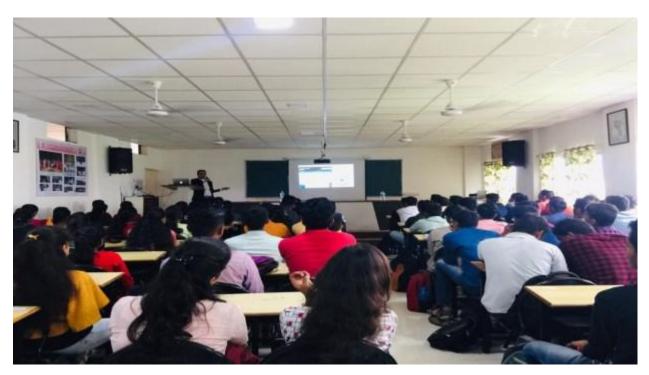

# **EVENT REPORT**

| 1 | Name of the Event       | FACE Counseling.     |
|---|-------------------------|----------------------|
| 2 | Day & Date of the Event | 07/09/2018.          |
| 3 | Time of the Event       | 01:30 PM to 03:30 PM |
| 4 | Venue of the Event      | JSPM's BSIOTR.       |

# 5 Description:

Focus Academy of Career Enhancement (FACE) conducted Session at JSPM's BSIOTR. FACE conducted a session on Counseling Session for FACE Training for BE students. 41 students attended the Session.

(a)Introduction, Theme & Significance

- a) Introduction: Session on Trainings was conducted by FACE for students. This program was aimed at improving students' job opportunities and increases their employability opportunities by giving them the idea of real market scenarios and opportunities in their field of study.
- b) Theme: To introduce BE students to FACE training.
- c) Significance: The main purpose behind organizing this event was to motivate and create awareness of students about the current market situations and trends. T&P Department routinely organizes trainings and sessions for BE students and helps them in developing their skills.