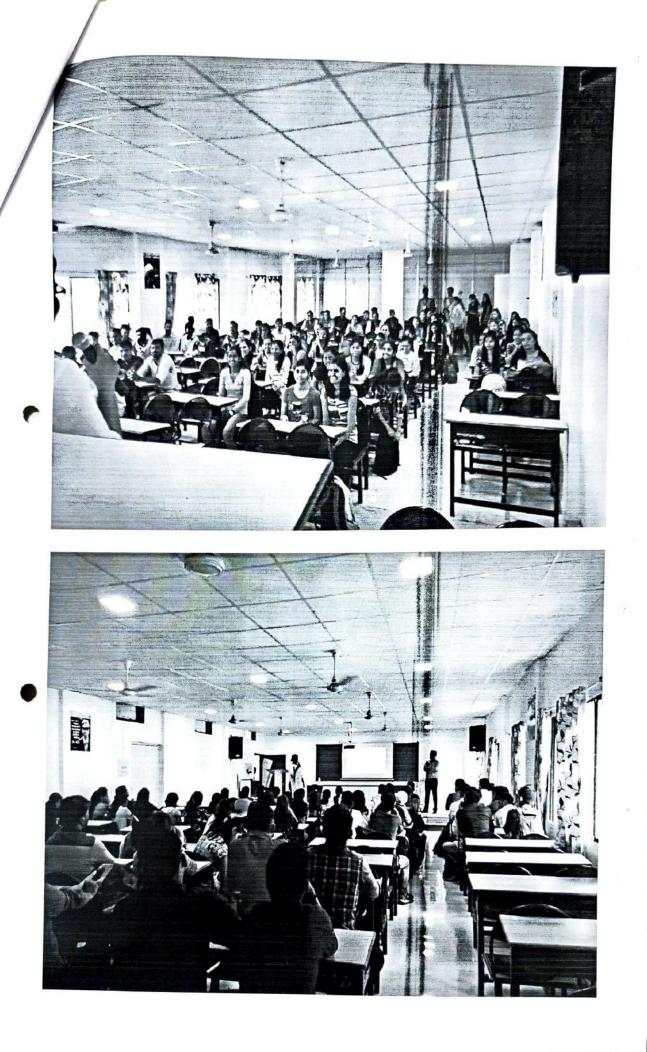

# **EVENT REPORT**

| 1 | Name of the Event       | FACE Counseling.     |
|---|-------------------------|----------------------|
| 2 | Day & Date of the Event | 07/09/2018.          |
| 3 | Time of the Event       | 01:30 PM to 03:30 PM |
| 4 | Venue of the Event      | JSPM's BSIOTR.       |

# 5 Description:

Focus Academy of Career Enhancement (FACE) conducted Session at JSPM's BSIOTR. FACE conducted a session on Counseling Session for FACE Training for BE students. 41 students attended the Session.

# **Department of Training & Placement**

(b) Activity, Training Conduct, Faculty Response, Student Response

- a) Activity: Session was conducted by FACE for BE students. This program was aimed at improving students' job opportunities and increases their employability opportunities by enhancing their skills. The session was on Training Counseling and Guidance for FACE Training.
- b) Faculty Response: BSIOTR faculties felt the need of improving students' Training Guidance about FACE Training. Majority faculties asked for specialized sessions exclusively for BSIOTR students. Students from JSPM BSIOTR attended the session.
- c) Students Response: Students showed positive response for the Session.
   41 students from JSPM's BSIOTR attended the session.